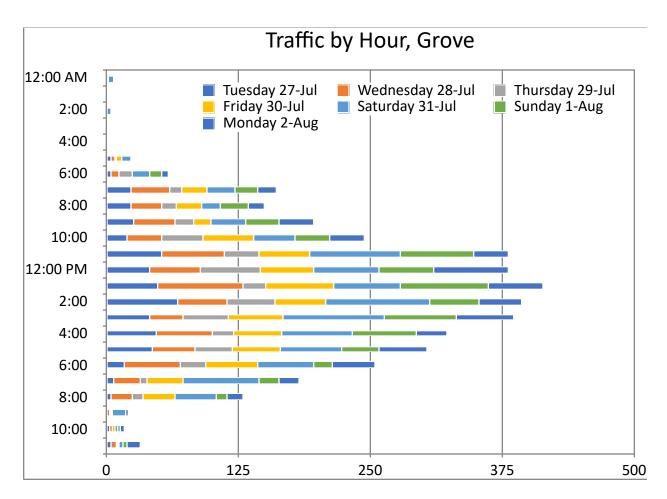

- Maximum number of cars visiting the Grove occurs between 11 am and 3 pm.
- The day with maximum vehicular visitors to the Grove is Saturday at 862 counts (431 cars). All other days of the week showed similar level of traffic (480-600 counts; 240-300 cars) except for Thursday.
- On Thursday July 29th, the area received 0.9" of rain. The fact that there is a significant dip in the east counter but not the west counter suggests that the rain not surprisingly discouraged visitors to the Grove but not the largely through/local traffic on Chocorua Lake Rd west of the Grove.
- Thursday and Monday each had nearly an inch of rain but, remarkably, the Grove received 200 to 260 visiting cars.
- The total number of cars turning onto, or off of, Route 16 on Chocorua Lake Road (East Counter) was more than 5700 over the week, reaching a high of nearly 1200 cars on Saturday. The average daily turns were  $820 \pm 184$ . These number should be used when advocating for a turning lane on Rt. 16. That is a lot of accidents waiting to happen!
- Traffic west of the bridge is highest on Saturday with increased traffic on Friday and Sunday (people making weekend visits to their homes or to weekend rentals?). Otherwise daily traffic averages about 200 cars a day. As mentioned above, the fact that a rainy day probably caused a dip in the east counter but not the west indicates that at most of the west traffic is local.
- Friday traffic on the west counter during the 6 pm time bin is higher than at any other day of the week also potentially indicating increased start of weekend visits to properties west of the Narrows Bridge.

## West Counter Data

|              | Tuesday | Wednesday | Thursday | Friday | Saturday | Sunday | Monday | Tuesday |
|--------------|---------|-----------|----------|--------|----------|--------|--------|---------|
| TimeSpecifie | 27-Jul  | 28-Jul    | 29-Jul   | 30-Jul | 31-Jul   | 1-Aug  | 2-Aug  | 3-Aug   |
| 12:00 AM     |         | 1         | 0        | 1      | 1        | 1      | 0      | 0       |
| 1:00         |         | 0         | 0        | 0      | 0        | 0      | 1      | 0       |
| 2:00         |         | 0         | 0        | 3      | 1        | 0      | 0      | 0       |
| 3:00         |         | 0         | 0        | 0      | 0        | 0      | 0      | 0       |
| 4:00         |         | 0         | 0        | 0      | 0        | 0      | 0      | 1       |
| 5:00         |         | 2         | 2        | 2      | 1        | 0      | 0      | 4       |
| 6:00         |         | 1         | 3        | 11     | 6        | 1      | 3      | 3       |
| 7:00         |         | 12        | 8        | 9      | 11       | 5      | 5      | 8       |
| 8:00         |         | 10        | 10       | 14     | 8        | 7      | 9      | 8       |
| 9:00         |         | 17        | 10       | 8      | 13       | 15     | 16     | 6       |
| 10:00        | 11      | 12        | 17       | 22     | 27       | 16     | 19     | 7       |
| 11:00        | 15      | 20        | 22       | 14     | 44       | 22     | 11     |         |
| 12:00 PM     | 15      | 12        | 17       | 21     | 29       | 34     | 9      |         |
| 1:00         | 23      | 14        | 9        | 34     | 25       | 19     | 16     |         |
| 2:00         | 23      | 15        | 16       | 16     | 32       | 19     | 12     |         |
| 3:00         | 25      | 14        | 20       | 20     | 26       | 27     | 16     |         |
| 4:00         | 28      | 18        | 16       | 17     | 30       | 24     | 19     |         |
| 5:00         | 15      | 15        | 19       | 17     | 20       | 23     | 20     |         |
| 6:00         | 3       | 14        | 20       | 29     | 14       | 10     | 20     |         |
| 7:00         | 7       | 7         | 6        | 15     | 12       | 6      | 7      |         |
| 8:00         | 4       | 7         | 4        | 6      | 10       | 6      | 3      |         |
| 9:00         | 2       | 4         | 4        | 2      | 10       | 3      | 3      |         |
| 10:00        | 1       | 0         | 0        | 4      | 7        | 2      | 4      |         |
| 11:00        | 0       | 0         | 2        | 1      | 0        | 2      | 2      |         |
| Total        | 172     | 195       | 205      | 266    | 327      | 242    | 195    | 37      |

## **East Counter Data**

|              | Tuesday | Wednesday | Thursday | Friday | Saturday | Sunday | Monday | Tuesday |
|--------------|---------|-----------|----------|--------|----------|--------|--------|---------|
| TimeSpecifie |         | 28-Jul    | 29-Jul   | 30-Jul | 31-Jul   | 1-Aug  | 2-Aug  | 3-Aug   |
| 12:00 AM     |         | 1         | 0        | 1      | 6        | 2      | 0      | 2       |
| 1:00         |         | 0         | 0        | 0      | 1        | 0      | 2      | 0       |
| 2:00         |         | 0         | 0        | 4      | 4        | 0      | 0      | 0       |
| 3:00         |         | 0         | 0        | 0      | 0        | 0      | 0      | 0       |
| 4:00         |         | 0         | 0        | 0      | 0        | 0      | 0      | 2       |
| 5:00         |         | 6         | 3        | 7      | 10       | 0      | 0      | 8       |
| 6:00         |         | 8         | 16       | 6      | 22       | 12     | 10     | 8       |
| 7:00         |         | 48        | 20       | 32     | 38       | 26     | 23     | 32      |
| 8:00         |         | 38        | 24       | 38     | 26       | 34     | 24     | 32      |
| 9:00         |         | 56        | 28       | 24     | 46       | 46     | 50     | 32      |
| 10:00        | 30      | 46        | 56       | 70     | 66       | 48     | 52     | 44      |
| 11:00        | 67      | 80        | 55       | 62     | 129      | 92     | 44     |         |
| 12:00 PM     | 56      | 60        | 74       | 72     | 90       | 86     | 80     |         |
| 1:00         | 72      | 94        | 31       | 98     | 88       | 103    | 68     |         |
| 2:00         | 90      | 62        | 62       | 64     | 130      | 66     | 52     |         |
| 3:00         | 66      | 46        | 62       | 72     | 122      | 96     | 70     |         |
| 4:00         | 76      | 70        | 37       | 62     | 97       | 85     | 48     |         |
| 5:00         | 58      | 56        | 55       | 62     | 78       | 58     | 66     |         |
| 6:00         | 20      | 67        | 44       | 78     | 67       | 28     | 61     |         |
| 7:00         | 14      | 32        | 12       | 50     | 84       | 24     | 26     |         |
| 8:00         | 8       | 28        | 14       | 36     | 49       | 16     | 18     |         |
| 9:00         | 2       | 7         | 6        | 3      | 22       | 2      | 6      |         |
| 10:00        | 4       | 3         | 0        | 6      | 10       | 4      | 8      |         |
| 11:00        | 4       | 6         | 3        | 2      | 4        | 6      | 14     |         |
| Total        | 567     | 814       | 602      | 849    | 1189     | 834    | 722    | 160     |

## Grove Data (East – West)

|              | Tuesday | Wednesday | Thursday | Friday | Saturday | Sunday | Monday | Tuesday |
|--------------|---------|-----------|----------|--------|----------|--------|--------|---------|
|              |         |           | -        | -      | -        |        |        |         |
| TimeSpecifie | 27-Jul  | 28-Jul    | 29-Jul   | 30-Jul | 31-Jul   | 1-Aug  | 2-Aug  | 3-Aug   |
| 12:00 AM     |         | 0         | 0        | 0      | 5        | 1      | 0      | 2       |
| 1:00         |         | 0         | 0        | 0      | 1        | 0      | 1      | 0       |
| 2:00         |         | 0         | 0        | 1      | 3        | 0      | 0      | 0       |
| 3:00         |         | 0         | 0        | 0      | 0        | 0      | 0      | 0       |
| 4:00         |         | 0         | 0        | 0      | 0        | 0      | 0      | 1       |
| 5:00         |         | 4         | 1        | 5      | 9        | 0      | 0      | 4       |
| 6:00         |         | 7         | 13       | -5     | 16       | 11     | 7      | 5       |
| 7:00         |         | 36        | 12       | 23     | 27       | 21     | 18     | 24      |
| 8:00         |         | 28        | 14       | 24     | 18       | 27     | 15     | 24      |
| 9:00         |         | 39        | 18       | 16     | 33       | 31     | 34     | 26      |
| 10:00        | 19      | 34        | 39       | 48     | 39       | 32     | 33     | 37      |
| 11:00        | 52      | 60        | 33       | 48     | 85       | 70     | 33     |         |
| 12:00 PM     | 41      | 48        | 57       | 51     | 61       | 52     | 71     |         |
| 1:00         | 49      | 80        | 22       | 64     | 63       | 84     | 52     |         |
| 2:00         | 67      | 47        | 46       | 48     | 98       | 47     | 40     |         |
| 3:00         | 41      | 32        | 42       | 52     | 96       | 69     | 54     |         |
| 4:00         | 48      | 52        | 21       | 45     | 67       | 61     | 29     |         |
| 5:00         | 43      | 41        | 36       | 45     | 58       | 35     | 46     |         |
| 6:00         | 17      | 53        | 24       | 49     | 53       | 18     | 41     |         |
| 7:00         | 7       | 25        | 6        | 35     | 72       | 18     | 19     |         |
| 8:00         | 4       | 21        | 10       | 30     | 39       | 10     | 15     |         |
| 9:00         | 0       | 3         | 2        | 1      | 12       | -1     | 3      |         |
| 10:00        | 3       | 3         | 0        | 2      | 3        | 2      | 4      |         |
| 11:00        | 4       | 6         | 1        | 1      | 4        | 4      | 12     |         |
| Total        | 197.5   | 309.5     | 198.5    | 291.5  | 431      | 296    | 263.5  | 61.5    |