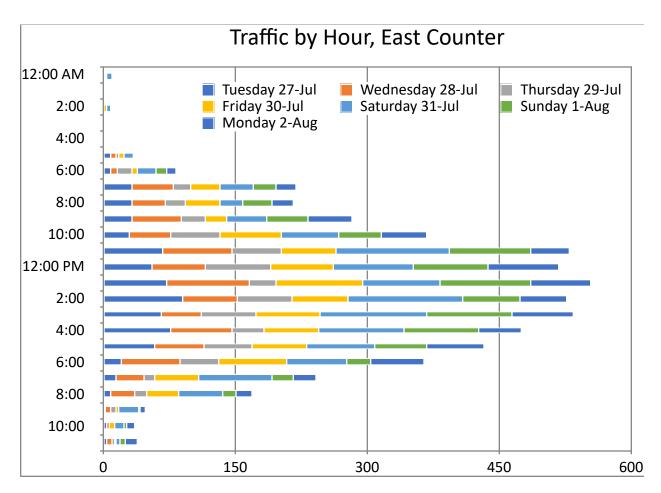

- Maximum number of cars visiting the Grove occurs between 11 am and 3 pm.
- The day with maximum vehicular visitors to the Grove is Saturday at 862 counts (431 cars). All other days of the week showed similar level of traffic (480-600 counts; 240-300 cars) except for Thursday.
- On Thursday July 29th, the area received 0.9" of rain. The fact that there is a significant dip in the east counter but not the west counter suggests that the rain not surprisingly discouraged visitors to the Grove but not the largely through/local traffic on Chocorua Lake Rd west of the Grove.
- Thursday and Monday each had nearly an inch of rain but, remarkably, the Grove received 200 to 260 visiting cars.
- The total number of cars turning onto, or off of, Route 16 on Chocorua Lake Road (East Counter) was more than 5700 over the week, reaching a high of nearly 1200 cars on Saturday. The average daily turns were  $820 \pm 184$ . These number should be used when advocating for a turning lane on Rt. 16. That is a lot of accidents waiting to happen!
- Traffic west of the bridge is highest on Saturday with increased traffic on Friday and Sunday (people making weekend visits to their homes or to weekend rentals?). Otherwise daily traffic averages about 200 cars a day. As mentioned above, the fact that a rainy day probably caused a dip in the east counter but not the west indicates that at most of the west traffic is local.
- Friday traffic on the west counter during the 6 pm time bin is higher than at any other day of the week also potentially indicating increased start of weekend visits to properties west of the Narrows Bridge.

## **East Counter Data**

|              | Tuesday | Wednesday | Thursday | Friday | Saturday | Sunday | Monday | Tuesday |
|--------------|---------|-----------|----------|--------|----------|--------|--------|---------|
| TimeSpecifie |         | 28-Jul    | 29-Jul   | 30-Jul | 31-Jul   | 1-Aug  | 2-Aug  | 3-Aug   |
| 12:00 AM     |         | 1         | 0        | 1      | 6        | 2      | 0      | 2       |
| 1:00         |         | 0         | 0        | 0      | 1        | 0      | 2      | 0       |
| 2:00         |         | 0         | 0        | 4      | 4        | 0      | 0      | 0       |
| 3:00         |         | 0         | 0        | 0      | 0        | 0      | 0      | 0       |
| 4:00         |         | 0         | 0        | 0      | 0        | 0      | 0      | 2       |
| 5:00         |         | 6         | 3        | 7      | 10       | 0      | 0      | 8       |
| 6:00         |         | 8         | 16       | 6      | 22       | 12     | 10     | 8       |
| 7:00         |         | 48        | 20       | 32     | 38       | 26     | 23     | 32      |
| 8:00         |         | 38        | 24       | 38     | 26       | 34     | 24     | 32      |
| 9:00         |         | 56        | 28       | 24     | 46       | 46     | 50     | 32      |
| 10:00        | 30      | 46        | 56       | 70     | 66       | 48     | 52     | 44      |
| 11:00        | 67      | 80        | 55       | 62     | 129      | 92     | 44     |         |
| 12:00 PM     | 56      | 60        | 74       | 72     | 90       | 86     | 80     |         |
| 1:00         | 72      | 94        | 31       | 98     | 88       | 103    | 68     |         |
| 2:00         | 90      | 62        | 62       | 64     | 130      | 66     | 52     |         |
| 3:00         | 66      | 46        | 62       | 72     | 122      | 96     | 70     |         |
| 4:00         | 76      | 70        | 37       | 62     | 97       | 85     | 48     |         |
| 5:00         | 58      | 56        | 55       | 62     | 78       | 58     | 66     |         |
| 6:00         | 20      | 67        | 44       | 78     | 67       | 28     | 61     |         |
| 7:00         | 14      | 32        | 12       | 50     | 84       | 24     | 26     |         |
| 8:00         | 8       | 28        | 14       | 36     | 49       | 16     | 18     |         |
| 9:00         | 2       | 7         | 6        | 3      | 22       | 2      | 6      |         |
| 10:00        | 4       | 3         | 0        | 6      | 10       | 4      | 8      |         |
| 11:00        | 4       | 6         | 3        | 2      | 4        | 6      | 14     |         |
| Total        | 567     | 814       | 602      | 849    | 1189     | 834    | 722    | 160     |