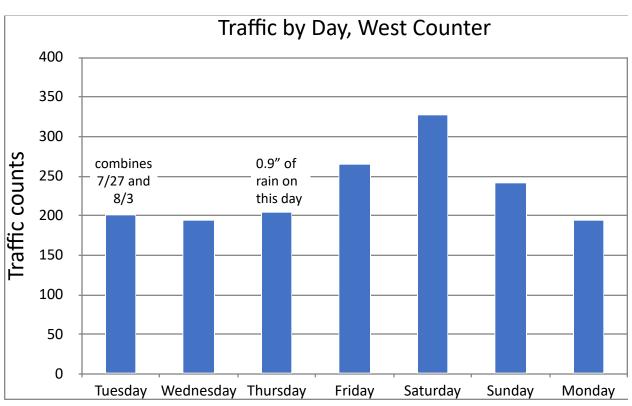

- Maximum number of cars visiting the Grove occurs between 11 am and 3 pm.
- The day with maximum vehicular visitors to the Grove is Saturday at 862 counts (431 cars). All other days of the week showed similar level of traffic (480-600 counts; 240-300 cars) except for Thursday.
- On Thursday July 29th, the area received 0.9" of rain. The fact that there is a significant dip in the east counter but not the west counter suggests that the rain not surprisingly discouraged visitors to the Grove but not the largely through/local traffic on Chocorua Lake Rd west of the Grove.
- Thursday and Monday each had nearly an inch of rain but, remarkably, the Grove received 200 to 260 visiting cars.
- The total number of cars turning onto, or off of, Route 16 on Chocorua Lake Road (East Counter) was more than 5700 over the week, reaching a high of nearly 1200 cars on Saturday. The average daily turns were  $820 \pm 184$ . These number should be used when advocating for a turning lane on Rt. 16. That is a lot of accidents waiting to happen!
- Traffic west of the bridge is highest on Saturday with increased traffic on Friday and Sunday (people making weekend visits to their homes or to weekend rentals?). Otherwise daily traffic averages about 200 cars a day. As mentioned above, the fact that a rainy day probably caused a dip in the east counter but not the west indicates that at most of the west traffic is local.
- Friday traffic on the west counter during the 6 pm time bin is higher than at any other day of the week also potentially indicating increased start of weekend visits to properties west of the Narrows Bridge.

## West Counter Data

|              | Tuesday | Wednesday | Thursday | Friday | Saturday | Sunday | Monday | Tuesday |
|--------------|---------|-----------|----------|--------|----------|--------|--------|---------|
| TimeSpecifie | 27-Jul  | 28-Jul    | 29-Jul   | 30-Jul | 31-Jul   | 1-Aug  | 2-Aug  | 3-Aug   |
| 12:00 AM     |         | 1         | 0        | 1      | 1        | 1      | 0      | 0       |
| 1:00         |         | 0         | 0        | 0      | 0        | 0      | 1      | 0       |
| 2:00         |         | 0         | 0        | 3      | 1        | 0      | 0      | 0       |
| 3:00         |         | 0         | 0        | 0      | 0        | 0      | 0      | 0       |
| 4:00         |         | 0         | 0        | 0      | 0        | 0      | 0      | 1       |
| 5:00         |         | 2         | 2        | 2      | 1        | 0      | 0      | 4       |
| 6:00         |         | 1         | 3        | 11     | 6        | 1      | 3      | 3       |
| 7:00         |         | 12        | 8        | 9      | 11       | 5      | 5      | 8       |
| 8:00         |         | 10        | 10       | 14     | 8        | 7      | 9      | 8       |
| 9:00         |         | 17        | 10       | 8      | 13       | 15     | 16     | 6       |
| 10:00        | 11      | 12        | 17       | 22     | 27       | 16     | 19     | 7       |
| 11:00        | 15      | 20        | 22       | 14     | 44       | 22     | 11     |         |
| 12:00 PM     | 15      | 12        | 17       | 21     | 29       | 34     | 9      |         |
| 1:00         | 23      | 14        | 9        | 34     | 25       | 19     | 16     |         |
| 2:00         | 23      | 15        | 16       | 16     | 32       | 19     | 12     |         |
| 3:00         | 25      | 14        | 20       | 20     | 26       | 27     | 16     |         |
| 4:00         | 28      | 18        | 16       | 17     | 30       | 24     | 19     |         |
| 5:00         | 15      | 15        | 19       | 17     | 20       | 23     | 20     |         |
| 6:00         | 3       | 14        | 20       | 29     | 14       | 10     | 20     |         |
| 7:00         | 7       | 7         | 6        | 15     | 12       | 6      | 7      |         |
| 8:00         | 4       | 7         | 4        | 6      | 10       | 6      | 3      |         |
| 9:00         | 2       | 4         | 4        | 2      | 10       | 3      | 3      |         |
| 10:00        | 1       | 0         | 0        | 4      | 7        | 2      | 4      |         |
| 11:00        | 0       | 0         | 2        | 1      | 0        | 2      | 2      |         |
| Total        | 172     | 195       | 205      | 266    | 327      | 242    | 195    | 37      |