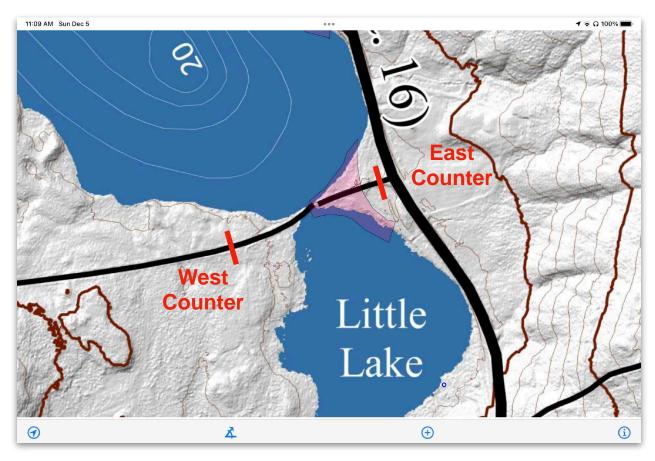

## **Summary of Traffic Monitoring, Summer 2021**

The traffic counters were deploy by the Lakes Region Planning Commission from 27 July to 3 August, 2021 based on a request from the CLC LPMC and Richard Roberts, the Tamworth town road agent. The effective monitoring time was 6 days as the counters were installed at 10 am on a Tuesday and pulled out at 11 am on the following Tuesday. In the graphics, that follow, I have combined Tuesday, 7/27 with Tuesday 8/3. Having two counters east and west of the Grove allowed us identify the number of cars destined for the Grove versus through traffic on Chocorua Lake Road (by subtracting the west counter from the east counter). The Grove traffic number should be divided by two as the same car crosses the counter twice, once entering and once exiting the Grove.

## West Counter Data

|              | Tuesday | Wednesday | Thursday | Friday | Saturday | Sunday | Monday | Tuesday |
|--------------|---------|-----------|----------|--------|----------|--------|--------|---------|
| TimeSpecifie | 27-Jul  | 28-Jul    | 29-Jul   | 30-Jul | 31-Jul   | 1-Aug  | 2-Aug  | 3-Aug   |
| 12:00 AM     |         | 1         | 0        | 1      | 1        | 1      | 0      | 0       |
| 1:00         |         | 0         | 0        | 0      | 0        | 0      | 1      | 0       |
| 2:00         |         | 0         | 0        | 3      | 1        | 0      | 0      | 0       |
| 3:00         |         | 0         | 0        | 0      | 0        | 0      | 0      | 0       |
| 4:00         |         | 0         | 0        | 0      | 0        | 0      | 0      | 1       |
| 5:00         |         | 2         | 2        | 2      | 1        | 0      | 0      | 4       |
| 6:00         |         | 1         | 3        | 11     | 6        | 1      | 3      | 3       |
| 7:00         |         | 12        | 8        | 9      | 11       | 5      | 5      | 8       |
| 8:00         |         | 10        | 10       | 14     | 8        | 7      | 9      | 8       |
| 9:00         |         | 17        | 10       | 8      | 13       | 15     | 16     | 6       |
| 10:00        | 11      | 12        | 17       | 22     | 27       | 16     | 19     | 7       |
| 11:00        | 15      | 20        | 22       | 14     | 44       | 22     | 11     |         |
| 12:00 PM     | 15      | 12        | 17       | 21     | 29       | 34     | 9      |         |
| 1:00         | 23      | 14        | 9        | 34     | 25       | 19     | 16     |         |
| 2:00         | 23      | 15        | 16       | 16     | 32       | 19     | 12     |         |
| 3:00         | 25      | 14        | 20       | 20     | 26       | 27     | 16     |         |
| 4:00         | 28      | 18        | 16       | 17     | 30       | 24     | 19     |         |
| 5:00         | 15      | 15        | 19       | 17     | 20       | 23     | 20     |         |
| 6:00         | 3       | 14        | 20       | 29     | 14       | 10     | 20     |         |
| 7:00         | 7       | 7         | 6        | 15     | 12       | 6      | 7      |         |
| 8:00         | 4       | 7         | 4        | 6      | 10       | 6      | 3      |         |
| 9:00         | 2       | 4         | 4        | 2      | 10       | 3      | 3      |         |
| 10:00        | 1       | 0         | 0        | 4      | 7        | 2      | 4      |         |
| 11:00        | 0       | 0         | 2        | 1      | 0        | 2      | 2      |         |
| Total        | 172     | 195       | 205      | 266    | 327      | 242    | 195    | 37      |

## **East Counter Data**

|              | Tuesday | Wednesday | Thursday | Friday | Saturday | Sunday | Monday | Tuesday |
|--------------|---------|-----------|----------|--------|----------|--------|--------|---------|
| TimeSpecifie |         | 28-Jul    | 29-Jul   | 30-Jul | 31-Jul   | 1-Aug  | 2-Aug  | 3-Aug   |
| 12:00 AM     |         | 1         | 0        | 1      | 6        | 2      | 0      | 2       |
| 1:00         |         | 0         | 0        | 0      | 1        | 0      | 2      | 0       |
| 2:00         |         | 0         | 0        | 4      | 4        | 0      | 0      | 0       |
| 3:00         |         | 0         | 0        | 0      | 0        | 0      | 0      | 0       |
| 4:00         |         | 0         | 0        | 0      | 0        | 0      | 0      | 2       |
| 5:00         |         | 6         | 3        | 7      | 10       | 0      | 0      | 8       |
| 6:00         |         | 8         | 16       | 6      | 22       | 12     | 10     | 8       |
| 7:00         |         | 48        | 20       | 32     | 38       | 26     | 23     | 32      |
| 8:00         |         | 38        | 24       | 38     | 26       | 34     | 24     | 32      |
| 9:00         |         | 56        | 28       | 24     | 46       | 46     | 50     | 32      |
| 10:00        | 30      | 46        | 56       | 70     | 66       | 48     | 52     | 44      |
| 11:00        | 67      | 80        | 55       | 62     | 129      | 92     | 44     |         |
| 12:00 PM     | 56      | 60        | 74       | 72     | 90       | 86     | 80     |         |
| 1:00         | 72      | 94        | 31       | 98     | 88       | 103    | 68     |         |
| 2:00         | 90      | 62        | 62       | 64     | 130      | 66     | 52     |         |
| 3:00         | 66      | 46        | 62       | 72     | 122      | 96     | 70     |         |
| 4:00         | 76      | 70        | 37       | 62     | 97       | 85     | 48     |         |
| 5:00         | 58      | 56        | 55       | 62     | 78       | 58     | 66     |         |
| 6:00         | 20      | 67        | 44       | 78     | 67       | 28     | 61     |         |
| 7:00         | 14      | 32        | 12       | 50     | 84       | 24     | 26     |         |
| 8:00         | 8       | 28        | 14       | 36     | 49       | 16     | 18     |         |
| 9:00         | 2       | 7         | 6        | 3      | 22       | 2      | 6      |         |
| 10:00        | 4       | 3         | 0        | 6      | 10       | 4      | 8      |         |
| 11:00        | 4       | 6         | 3        | 2      | 4        | 6      | 14     |         |
| Total        | 567     | 814       | 602      | 849    | 1189     | 834    | 722    | 160     |

## Grove Data (East – West)

|              | Tuesday | Wednesday | Thursday | Friday | Saturday | Sunday | Monday | Tuesday |
|--------------|---------|-----------|----------|--------|----------|--------|--------|---------|
|              |         |           | -        | -      | -        |        |        |         |
| TimeSpecifie | 27-Jul  | 28-Jul    | 29-Jul   | 30-Jul | 31-Jul   | 1-Aug  | 2-Aug  | 3-Aug   |
| 12:00 AM     |         | 0         | 0        | 0      | 5        | 1      | 0      | 2       |
| 1:00         |         | 0         | 0        | 0      | 1        | 0      | 1      | 0       |
| 2:00         |         | 0         | 0        | 1      | 3        | 0      | 0      | 0       |
| 3:00         |         | 0         | 0        | 0      | 0        | 0      | 0      | 0       |
| 4:00         |         | 0         | 0        | 0      | 0        | 0      | 0      | 1       |
| 5:00         |         | 4         | 1        | 5      | 9        | 0      | 0      | 4       |
| 6:00         |         | 7         | 13       | -5     | 16       | 11     | 7      | 5       |
| 7:00         |         | 36        | 12       | 23     | 27       | 21     | 18     | 24      |
| 8:00         |         | 28        | 14       | 24     | 18       | 27     | 15     | 24      |
| 9:00         |         | 39        | 18       | 16     | 33       | 31     | 34     | 26      |
| 10:00        | 19      | 34        | 39       | 48     | 39       | 32     | 33     | 37      |
| 11:00        | 52      | 60        | 33       | 48     | 85       | 70     | 33     |         |
| 12:00 PM     | 41      | 48        | 57       | 51     | 61       | 52     | 71     |         |
| 1:00         | 49      | 80        | 22       | 64     | 63       | 84     | 52     |         |
| 2:00         | 67      | 47        | 46       | 48     | 98       | 47     | 40     |         |
| 3:00         | 41      | 32        | 42       | 52     | 96       | 69     | 54     |         |
| 4:00         | 48      | 52        | 21       | 45     | 67       | 61     | 29     |         |
| 5:00         | 43      | 41        | 36       | 45     | 58       | 35     | 46     |         |
| 6:00         | 17      | 53        | 24       | 49     | 53       | 18     | 41     |         |
| 7:00         | 7       | 25        | 6        | 35     | 72       | 18     | 19     |         |
| 8:00         | 4       | 21        | 10       | 30     | 39       | 10     | 15     |         |
| 9:00         | 0       | 3         | 2        | 1      | 12       | -1     | 3      |         |
| 10:00        | 3       | 3         | 0        | 2      | 3        | 2      | 4      |         |
| 11:00        | 4       | 6         | 1        | 1      | 4        | 4      | 12     |         |
| Total        | 197.5   | 309.5     | 198.5    | 291.5  | 431      | 296    | 263.5  | 61.5    |