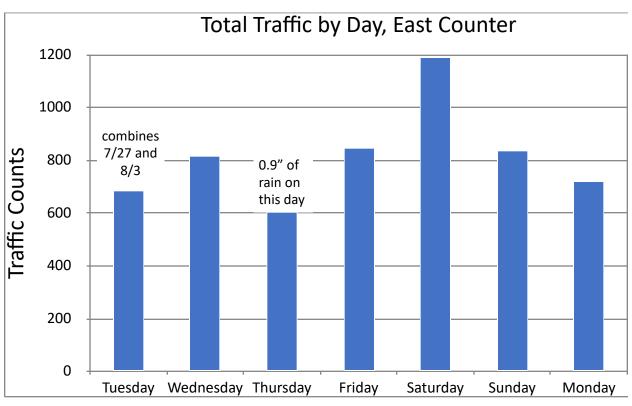

- Maximum number of cars visiting the Grove occurs between 11 am and 3 pm.
- The day with maximum vehicular visitors to the Grove is Saturday at 862 counts (431 cars). All other days of the week showed similar level of traffic (480-600 counts; 240-300 cars) except for Thursday.
- On Thursday July 29th, the area received 0.9" of rain. The fact that there is a significant dip in the east counter but not the west counter suggests that the rain not surprisingly discouraged visitors to the Grove but not the largely through/local traffic on Chocorua Lake Rd west of the Grove.
- Thursday and Monday each had nearly an inch of rain but, remarkably, the Grove received 200 to 260 visiting cars.
- The total number of cars turning onto, or off of, Route 16 on Chocorua Lake Road (East Counter) was more than 5700 over the week, reaching a high of nearly 1200 cars on Saturday. The average daily turns were  $820 \pm 184$ . These number should be used when advocating for a turning lane on Rt. 16. That is a lot of accidents waiting to happen!
- Traffic west of the bridge is highest on Saturday with increased traffic on Friday and Sunday (people making weekend visits to their homes or to weekend rentals?). Otherwise daily traffic averages about 200 cars a day. As mentioned above, the fact that a rainy day probably caused a dip in the east counter but not the west indicates that at most of the west traffic is local.
- Friday traffic on the west counter during the 6 pm time bin is higher than at any other day of the week also potentially indicating increased start of weekend visits to properties west of the Narrows Bridge.

## **East Counter Data**

|              | Tuesday | Wednesday | Thursday | Friday | Saturday | Sunday | Monday | Tuesday |
|--------------|---------|-----------|----------|--------|----------|--------|--------|---------|
| TimeSpecifie |         | 28-Jul    | 29-Jul   | 30-Jul | 31-Jul   | 1-Aug  | 2-Aug  | 3-Aug   |
| 12:00 AM     |         | 1         | 0        | 1      | 6        | 2      | 0      | 2       |
| 1:00         |         | 0         | 0        | 0      | 1        | 0      | 2      | 0       |
| 2:00         |         | 0         | 0        | 4      | 4        | 0      | 0      | 0       |
| 3:00         |         | 0         | 0        | 0      | 0        | 0      | 0      | 0       |
| 4:00         |         | 0         | 0        | 0      | 0        | 0      | 0      | 2       |
| 5:00         |         | 6         | 3        | 7      | 10       | 0      | 0      | 8       |
| 6:00         |         | 8         | 16       | 6      | 22       | 12     | 10     | 8       |
| 7:00         |         | 48        | 20       | 32     | 38       | 26     | 23     | 32      |
| 8:00         |         | 38        | 24       | 38     | 26       | 34     | 24     | 32      |
| 9:00         |         | 56        | 28       | 24     | 46       | 46     | 50     | 32      |
| 10:00        | 30      | 46        | 56       | 70     | 66       | 48     | 52     | 44      |
| 11:00        | 67      | 80        | 55       | 62     | 129      | 92     | 44     |         |
| 12:00 PM     | 56      | 60        | 74       | 72     | 90       | 86     | 80     |         |
| 1:00         | 72      | 94        | 31       | 98     | 88       | 103    | 68     |         |
| 2:00         | 90      | 62        | 62       | 64     | 130      | 66     | 52     |         |
| 3:00         | 66      | 46        | 62       | 72     | 122      | 96     | 70     |         |
| 4:00         | 76      | 70        | 37       | 62     | 97       | 85     | 48     |         |
| 5:00         | 58      | 56        | 55       | 62     | 78       | 58     | 66     |         |
| 6:00         | 20      | 67        | 44       | 78     | 67       | 28     | 61     |         |
| 7:00         | 14      | 32        | 12       | 50     | 84       | 24     | 26     |         |
| 8:00         | 8       | 28        | 14       | 36     | 49       | 16     | 18     |         |
| 9:00         | 2       | 7         | 6        | 3      | 22       | 2      | 6      |         |
| 10:00        | 4       | 3         | 0        | 6      | 10       | 4      | 8      |         |
| 11:00        | 4       | 6         | 3        | 2      | 4        | 6      | 14     |         |
| Total        | 567     | 814       | 602      | 849    | 1189     | 834    | 722    | 160     |