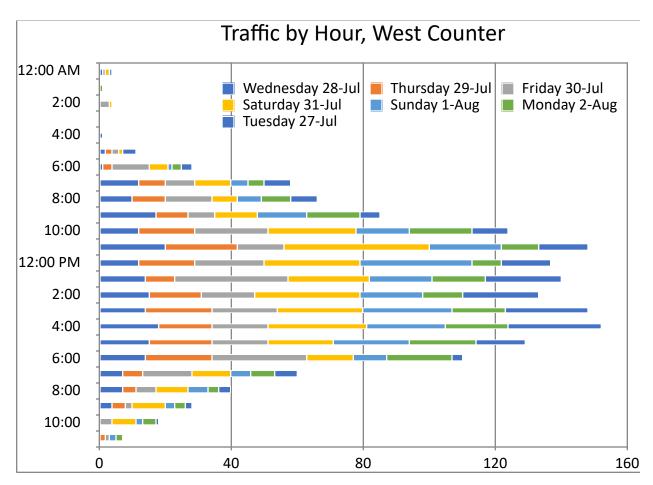

- Maximum number of cars visiting the Grove occurs between 11 am and 3 pm.
- The day with maximum vehicular visitors to the Grove is Saturday at 862 counts (431 cars). All other days of the week showed similar level of traffic (480-600 counts; 240-300 cars) except for Thursday.
- On Thursday July 29th, the area received 0.9" of rain. The fact that there is a significant dip in the east counter but not the west counter suggests that the rain not surprisingly discouraged visitors to the Grove but not the largely through/local traffic on Chocorua Lake Rd west of the Grove.
- Thursday and Monday each had nearly an inch of rain but, remarkably, the Grove received 200 to 260 visiting cars.
- The total number of cars turning onto, or off of, Route 16 on Chocorua Lake Road (East Counter) was more than 5700 over the week, reaching a high of nearly 1200 cars on Saturday. The average daily turns were  $820 \pm 184$ . These number should be used when advocating for a turning lane on Rt. 16. That is a lot of accidents waiting to happen!
- Traffic west of the bridge is highest on Saturday with increased traffic on Friday and Sunday (people making weekend visits to their homes or to weekend rentals?). Otherwise daily traffic averages about 200 cars a day. As mentioned above, the fact that a rainy day probably caused a dip in the east counter but not the west indicates that at most of the west traffic is local.
- Friday traffic on the west counter during the 6 pm time bin is higher than at any other day of the week also potentially indicating increased start of weekend visits to properties west of the Narrows Bridge.

## West Counter Data

|              | Tuesday | Wednesday | Thursday | Friday | Saturday | Sunday | Monday | Tuesday |
|--------------|---------|-----------|----------|--------|----------|--------|--------|---------|
| TimeSpecifie | 27-Jul  | 28-Jul    | 29-Jul   | 30-Jul | 31-Jul   | 1-Aug  | 2-Aug  | 3-Aug   |
| 12:00 AM     |         | 1         | 0        | 1      | 1        | 1      | 0      | 0       |
| 1:00         |         | 0         | 0        | 0      | 0        | 0      | 1      | 0       |
| 2:00         |         | 0         | 0        | 3      | 1        | 0      | 0      | 0       |
| 3:00         |         | 0         | 0        | 0      | 0        | 0      | 0      | 0       |
| 4:00         |         | 0         | 0        | 0      | 0        | 0      | 0      | 1       |
| 5:00         |         | 2         | 2        | 2      | 1        | 0      | 0      | 4       |
| 6:00         |         | 1         | 3        | 11     | 6        | 1      | 3      | 3       |
| 7:00         |         | 12        | 8        | 9      | 11       | 5      | 5      | 8       |
| 8:00         |         | 10        | 10       | 14     | 8        | 7      | 9      | 8       |
| 9:00         |         | 17        | 10       | 8      | 13       | 15     | 16     | 6       |
| 10:00        | 11      | 12        | 17       | 22     | 27       | 16     | 19     | 7       |
| 11:00        | 15      | 20        | 22       | 14     | 44       | 22     | 11     |         |
| 12:00 PM     | 15      | 12        | 17       | 21     | 29       | 34     | 9      |         |
| 1:00         | 23      | 14        | 9        | 34     | 25       | 19     | 16     |         |
| 2:00         | 23      | 15        | 16       | 16     | 32       | 19     | 12     |         |
| 3:00         | 25      | 14        | 20       | 20     | 26       | 27     | 16     |         |
| 4:00         | 28      | 18        | 16       | 17     | 30       | 24     | 19     |         |
| 5:00         | 15      | 15        | 19       | 17     | 20       | 23     | 20     |         |
| 6:00         | 3       | 14        | 20       | 29     | 14       | 10     | 20     |         |
| 7:00         | 7       | 7         | 6        | 15     | 12       | 6      | 7      |         |
| 8:00         | 4       | 7         | 4        | 6      | 10       | 6      | 3      |         |
| 9:00         | 2       | 4         | 4        | 2      | 10       | 3      | 3      |         |
| 10:00        | 1       | 0         | 0        | 4      | 7        | 2      | 4      |         |
| 11:00        | 0       | 0         | 2        | 1      | 0        | 2      | 2      |         |
| Total        | 172     | 195       | 205      | 266    | 327      | 242    | 195    | 37      |