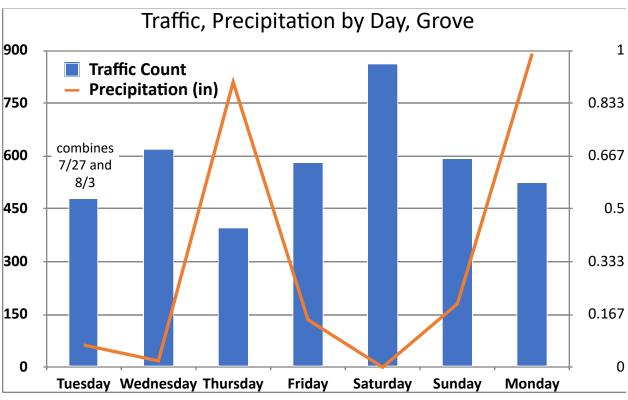

- Maximum number of cars visiting the Grove occurs between 11 am and 3 pm.
- The day with maximum vehicular visitors to the Grove is Saturday at 862 counts (431 cars). All other days of the week showed similar level of traffic (480-600 counts; 240-300 cars) except for Thursday.
- On Thursday July 29th, the area received 0.9" of rain. The fact that there is a significant dip in the east counter but not the west counter suggests that the rain not surprisingly discouraged visitors to the Grove but not the largely through/local traffic on Chocorua Lake Rd west of the Grove.
- Thursday and Monday each had nearly an inch of rain but, remarkably, the Grove received 200 to 260 visiting cars.
- The total number of cars turning onto, or off of, Route 16 on Chocorua Lake Road (East Counter) was more than 5700 over the week, reaching a high of nearly 1200 cars on Saturday. The average daily turns were  $820 \pm 184$ . These number should be used when advocating for a turning lane on Rt. 16. That is a lot of accidents waiting to happen!
- Traffic west of the bridge is highest on Saturday with increased traffic on Friday and Sunday (people making weekend visits to their homes or to weekend rentals?). Otherwise daily traffic averages about 200 cars a day. As mentioned above, the fact that a rainy day probably caused a dip in the east counter but not the west indicates that at most of the west traffic is local.
- Friday traffic on the west counter during the 6 pm time bin is higher than at any other day of the week also potentially indicating increased start of weekend visits to properties west of the Narrows Bridge.

## Grove Data (East – West)

|              | Tuesday | Wednesday | Thursday | Friday | Saturday | Sunday | Monday | Tuesday |
|--------------|---------|-----------|----------|--------|----------|--------|--------|---------|
|              |         |           | -        | -      | -        |        |        |         |
| TimeSpecifie | 27-Jul  | 28-Jul    | 29-Jul   | 30-Jul | 31-Jul   | 1-Aug  | 2-Aug  | 3-Aug   |
| 12:00 AM     |         | 0         | 0        | 0      | 5        | 1      | 0      | 2       |
| 1:00         |         | 0         | 0        | 0      | 1        | 0      | 1      | 0       |
| 2:00         |         | 0         | 0        | 1      | 3        | 0      | 0      | 0       |
| 3:00         |         | 0         | 0        | 0      | 0        | 0      | 0      | 0       |
| 4:00         |         | 0         | 0        | 0      | 0        | 0      | 0      | 1       |
| 5:00         |         | 4         | 1        | 5      | 9        | 0      | 0      | 4       |
| 6:00         |         | 7         | 13       | -5     | 16       | 11     | 7      | 5       |
| 7:00         |         | 36        | 12       | 23     | 27       | 21     | 18     | 24      |
| 8:00         |         | 28        | 14       | 24     | 18       | 27     | 15     | 24      |
| 9:00         |         | 39        | 18       | 16     | 33       | 31     | 34     | 26      |
| 10:00        | 19      | 34        | 39       | 48     | 39       | 32     | 33     | 37      |
| 11:00        | 52      | 60        | 33       | 48     | 85       | 70     | 33     |         |
| 12:00 PM     | 41      | 48        | 57       | 51     | 61       | 52     | 71     |         |
| 1:00         | 49      | 80        | 22       | 64     | 63       | 84     | 52     |         |
| 2:00         | 67      | 47        | 46       | 48     | 98       | 47     | 40     |         |
| 3:00         | 41      | 32        | 42       | 52     | 96       | 69     | 54     |         |
| 4:00         | 48      | 52        | 21       | 45     | 67       | 61     | 29     |         |
| 5:00         | 43      | 41        | 36       | 45     | 58       | 35     | 46     |         |
| 6:00         | 17      | 53        | 24       | 49     | 53       | 18     | 41     |         |
| 7:00         | 7       | 25        | 6        | 35     | 72       | 18     | 19     |         |
| 8:00         | 4       | 21        | 10       | 30     | 39       | 10     | 15     |         |
| 9:00         | 0       | 3         | 2        | 1      | 12       | -1     | 3      |         |
| 10:00        | 3       | 3         | 0        | 2      | 3        | 2      | 4      |         |
| 11:00        | 4       | 6         | 1        | 1      | 4        | 4      | 12     |         |
| Total        | 197.5   | 309.5     | 198.5    | 291.5  | 431      | 296    | 263.5  | 61.5    |